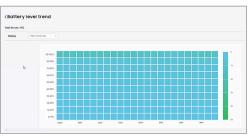

Knox Asset Intelligence gives you the information you need. With the ability to monitor and predict battery usage and performance, you can proactively identify issues causing battery drain. You can see exactly how many times a low battery event occurs and whether devices are being charged at the right time. You and your team can then develop a charging schedule (independent of Knox Asset Intelligence).

#### **Features**

- See battery health status based on each device's exact battery charging cycle count.
- Monitor battery level trends across all devices by hour, at a glance.
- Know what battery percentage users are starting their shifts with, to help the business ensure devices are consistently ready to last a full shift.
- See reports of abnormal battery drain events, so you can identify any apps that may be consuming excessive power.
- Know which specific devices need their batteries replaced before it impacts productivity.

Get a quick understanding of your fleet's battery health, then drill down deeper to identify specific issues that impact productivity.