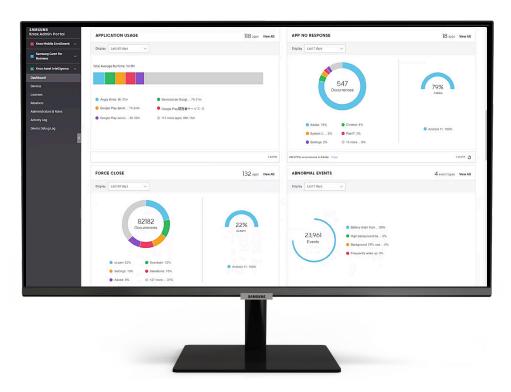

#### Simple yet detailed dashboard

Use trending information to address issues before they become problems. Knox Asset Intelligence gives you a complete overview of your Samsung mobile device fleet in one easy-to-understand dashboard.

When you sign in, the Knox Asset Intelligence console gives you a bird's-eye view of the status of your mobile device fleet, and from there, you can drill down to more detailed information. You can gain insight into nearly every aspect of your Samsung mobile fleet, giving you the knowledge you need to address problems immediately, if not sooner.

#### Key value

Get a broad understanding of the state of your Samsung mobile device fleet's health with just a quick glance.

#### **Features**

- See several aspects of device battery health, to maintain your fleet's productivity and battery health
- Stay current on app usage and be aware of any potential problems that need addressing
- An overview of Wi-Fi connection and disconnection events can help you troubleshoot issues
- Location tracking ensures workers are at the right locations and enhances worker safety
- Device tracking and Find My Asset options help users more easily locate missing devices
- Downloadable device logs help pinpoint specific issues, to allow you to proactively diagnose problems