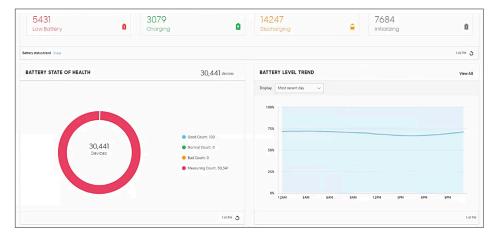

#### Simple yet detailed dashboard

Use trending information to address issues before they become problems. Knox Asset Intelligence gives you a complete overview of your Samsung mobile device fleet in one easy-to-understand dashboard.

When you sign in, the Knox Asset Intelligence console gives you a bird's-eye view of the status of your mobile device fleet, and from there, you can drill down to more detailed information. You can gain insight into nearly every aspect of your Samsung mobile fleet, giving you the knowledge you need to address problems immediately, if not sooner.

#### Key value

Get a broad understanding of the state of your Samsung mobile device fleet's health with just a quick glance.

#### **Features**

- See several aspects of device battery health, to maintain your fleet's productivity and battery health
- Stay current on app usage and be aware of any potential problems that need addressing
- An overview of Wi-Fi connection and disconnection events can help you troubleshoot issues
- Location tracking ensures workers are at the right locations and enhances worker safety
- Device tracking and Find My Asset options help users more easily locate missing devices
- Downloadable device logs help pinpoint specific issues, to allow you to proactively diagnose problems