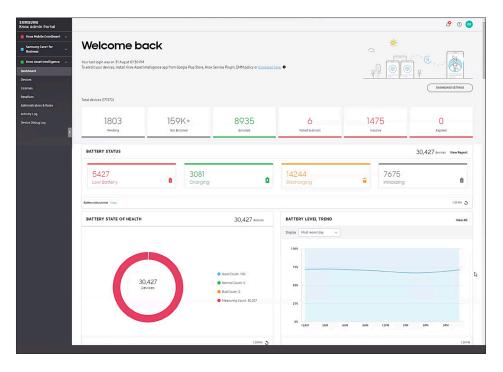

#### Simple yet detailed dashboard

Use trending information to address issues before they become problems. Knox Asset Intelligence gives you a complete overview of your Samsung mobile device fleet in one easy-to-understand dashboard.

When you sign in, the Knox Asset Intelligence console gives you a bird's-eye view of the status of your mobile device fleet, and from there, you can drill down to more detailed information. You can gain insight into nearly every aspect of your Samsung mobile fleet, giving you the knowledge you need to address problems immediately, if not sooner.

#### Key value

Get a broad understanding of the state of your Samsung mobile device fleet's health with just a quick glance.

#### **Features**

- See several aspects of device battery health, to maintain your fleet's productivity and battery health
- Stay current on app usage and be aware of any potential problems that need addressing
- An overview of Wi-Fi connection and disconnection events can help you troubleshoot issues
- Location tracking ensures workers are at the right locations and enhances worker safety
- Device tracking and Find My Asset options help users more easily locate missing devices
- Downloadable device logs help pinpoint specific issues, to allow you to proactively diagnose problems