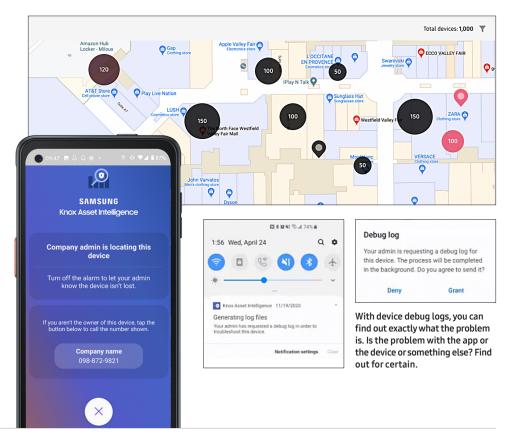

# Track assets and troubleshoot quickly with location tracking and device log collection.

#### Device tracking and remote device log collection

Knox Asset Intelligence features GPSbased location tracking, for safety and to ensure your team is traveling to the correct worksite. Find lost devices easily with features like remote ringing (even on devices set to vibrate), remote flash blinking, and sending messages to devices through the KAI dashboard.

You can also be proactive by requesting device logs directly from enrolled devices at any time. You can then review them in the Knox Asset Intelligence console, to troubleshoot issues quickly without any user interaction required.

#### **Features**

- GPS-based location tracking shows where work devices are.
- Find devices easily by remotely triggering ringtone even on devices in silent mode. You can also remotely command the LED flash to blink, and you can send messages to the device.
- Request device logs directly from enrolled devices.
- No device user interaction required for fully managed devices.
- Log files are saved for 30 days and can be redownloaded at any time.