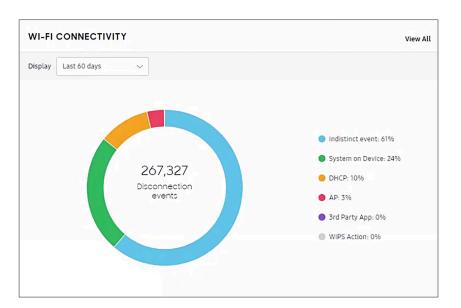

Knox Asset Intelligence not only detects connection events, it can help identify the root causes. That can be anything from a DHCP fail to problems with third-party apps and access points. You'll have the data you need to know what problems need to be solved.

#### **Features**

- View abnormal Wi-Fi disconnections with Samsung's unique network analytics schemes.
- Disconnections are tracked and displayed on your console.
- Wi-Fi performance reports provide data for up to 30 days.

It could be the location. It could be the software. It could be something else. Knox Asset Intelligence will help you pinpoint the cause of your Wi-Fi disconnection issues.