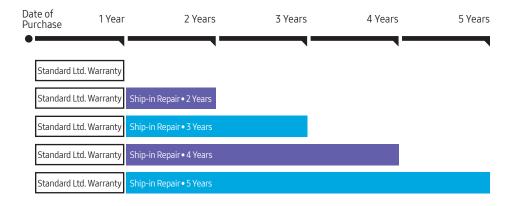

#### **Extended Warranty**

Coverage for mechanical/electrical breakdown

Dedicated U.S. service and support for Education customers

Ship-in service with pre-paid shipping label provided

Up to 5-year terms available

No deductible or service fee

| Price Band<br>(MSRP) | Total<br>Terms | Part Number   |
|----------------------|----------------|---------------|
| \$0 - \$299          | 2 Years        | P-NP-1PXSL00Z |
|                      | 3 Years        | P-NP-2PXSL00Z |
|                      | 4 Years        | P-NP-3PXSL00Z |
|                      | 5 Years        | P-NP-4PXSL00Z |
| \$300 - \$699        | 2 Years        | P-NP-1PXSM00Z |
|                      | 3 Years        | P-NP-2PXSM00Z |
|                      | 4 Years        | P-NP-4PXSM00Z |
|                      | 5 Years        | P-NP-2PXSM00Z |
| \$700+               | 2 Years        | P-NP-1PXSH00Z |
|                      | 3 Years        | P-NP-2PXSH00Z |
|                      | 4 Years        | P-NP-3PXSH00Z |
|                      | 5 Years        | P-NP-4PXSH00Z |