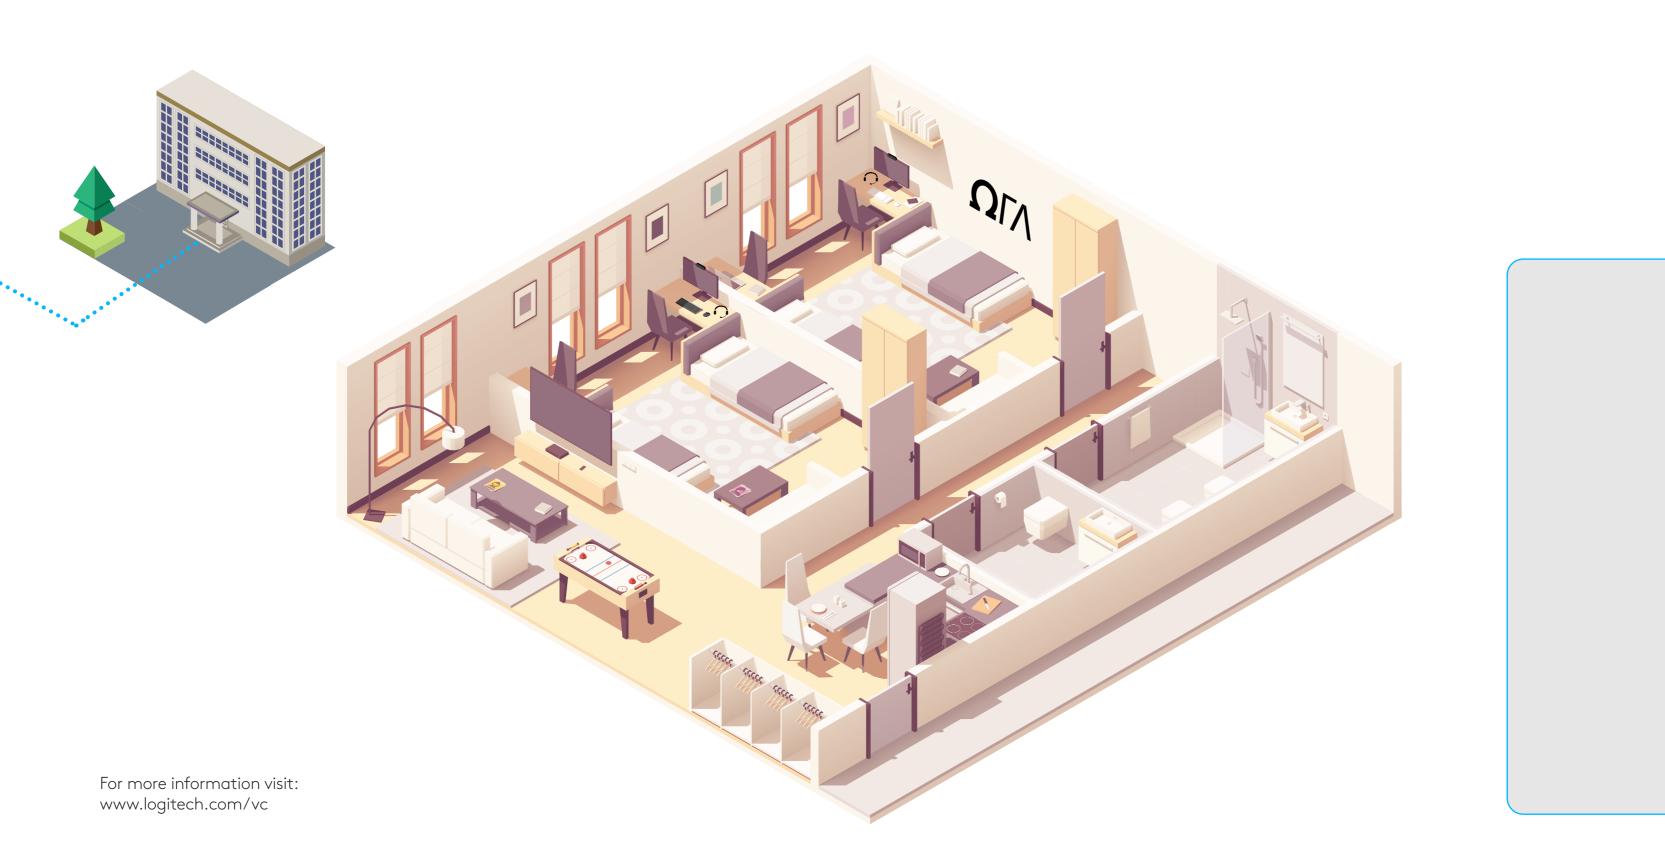

Begin your journey by interacting with elements on the campus map. Then contact your account manager to start building out your connected campus today.

For more information visit: www.logitech.com/vc