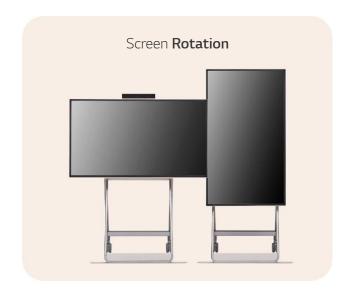

# Screen Rotation and Adjustable Height

The One:Quick Flex supports screen rotation when using the dedicated stand, which can be widely used by being turned vertically or horizontally according to the content ratio. Moreover, the height of the stand can be adjusted to meet the posture or height of the user.

- \* Stands are sold separately.
- \* To use it vertically, users can rotate counter clockwise, and vice versa to switch back to landscape mode.
- \* Some apps may not support vertical view mode.