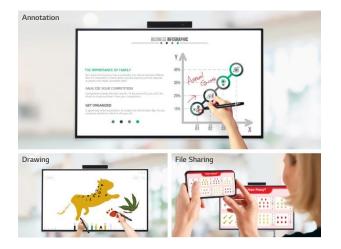

# Effective Collaboration with Touch and Drawing

Equipped with In-Cell touch technology, the One:Quick Flex turns ideas into reality. With the dedicated touch pen, taking notes and drawing are done easily. Also, these works can be saved as files, and easily shared via a mobile phone.

- \* One touch pen provided.
- \* Dedicated apps required for annotation and drawing (MS Whiteboard ready)