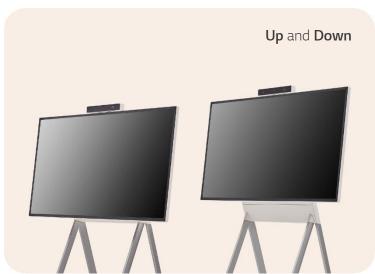

# Screen Rotation and Adjustable Height

The One:Quick Flex supports screen rotation when using the dedicated stand, which can be widely used by being turned vertically or horizontally according to the content ratio. Moreover, the height of the stand can be adjusted to meet the posture or height of the user.

- \* Stands are sold separately.
- \* To use it vertically, users can rotate counter clockwise, and vice versa to switch back to landscape mode.
- \* Some apps may not support vertical view mode.