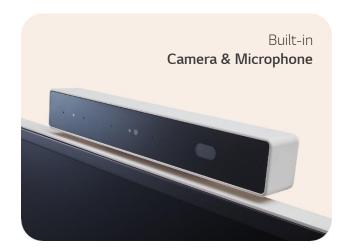

# All-in-One Display for Simple and Quick Video Call

With LG One:Quick Flex's 43-inch all-in-one display-complete with built-in camera, microphones and speakers-there's no need to stress over online meetings and calls and no more inconvenience of connecting to and setting up video conferencing.