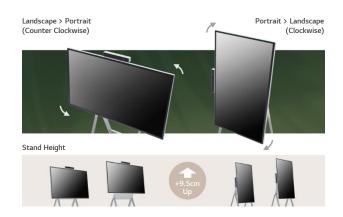

# Screen Rotation and Adjustable Height

The One:Quick Flex supports screen rotation when using the dedicated stand, which can be widely used by being turned vertically or horizontally according to the content ratio. Moreover, the height of the stand can be adjusted to meet the posture or height of the user.

- \* Stands are sold separately.
- \* To use it vertically, users can rotate counter clockwise, and vice versa to switch back to landscape mode.
- \* Some apps may not support vertical view mode.