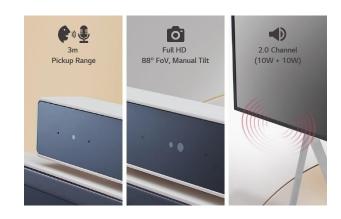

### //3HT3///I

| 43H13WJ           |                                     |
|-------------------|-------------------------------------|
| Screen Size       | 43"                                 |
| Native Resolution | 4K Ultra HD (3,840 × 2,160)         |
| Brightness        | 350 nit                             |
| Orientation       | Landscape / Portrait                |
| Touch             | In-cell Touch (Max. 10 Points)      |
| Camera            | 2K Full HD (1,920 × 1,080), 88° FoV |
| Audio             | 2.0 Channel (10W + 10W)             |
| Microphone        | 2ea Array (3m Pickup Range)         |
| Operating System  | Windows 10 IoT Enterprise (Basic)   |

# All-in-One Display for Simple and Quick Video Call

With LG One:Quick Flex's 43-inch all-in-one display-complete with built-in camera, microphones and speakers-there's no need to stress over online meetings and calls and no more inconvenience of connecting to and setting up video conferencing.