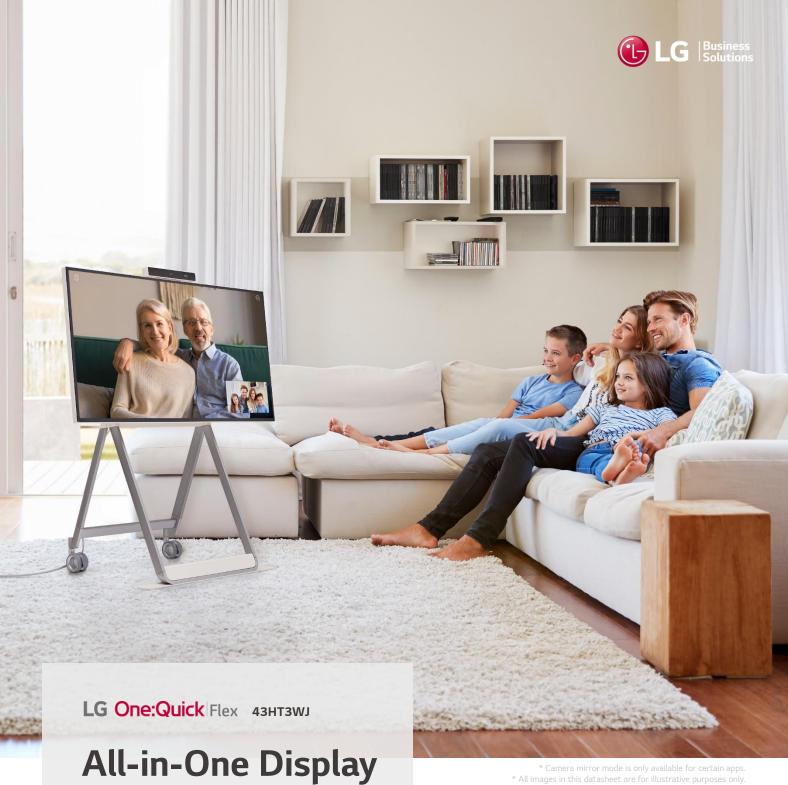

# All-in-One Display for Simple and Quick Video Call

With LG One:Quick Flex's 43-inch all-in-one display-complete with built-in camera, microphones and speakers-there's no need to stress over online meetings and calls and no more inconvenience of connecting to and setting up video conferencing.

### Easy Transport with a Movable Stand

The One:Quick Flex can be used freely in indoor spaces with wheels added for easy transport- in your study room, living room, and anywhere else. It can be utilized for remote working, video calls, mobile screen mirroring, and as a digital whiteboard, playing a different role for each need.