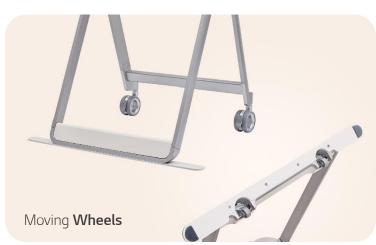

### Easy Transport with a Movable Stand

The One:Quick Flex can be used freely in indoor spaces with wheels added for easy transport- in your study room, living room, and anywhere else. It can be utilized for remote working, video calls, mobile screen mirroring, and as a digital whiteboard, playing a different role for each need.

- \* Stands are sold separately.
- \* The product needs to be plugged into the appropriate power source to operate.