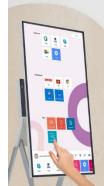

#### Intuitive UX

The touch-based UX of One:Quick Flex is designed to be similar to the mobile touch UX, making it easy to use. The user can also perform key functions through voice commands without the need to touch the screen.

- \* Screen images simulated.
- \* The home dashboard (mid-screen app folder) and the function to add and delete apps on the launcher will be available in the 1Q of 2022.
- \* Voice ordering supports English and Korean, and is limited to some specific functions (Power, volume, built-in apps).