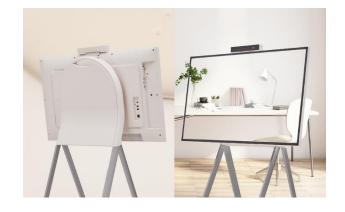

# Screen Rotation and Adjustable Height

The One:Quick Flex supports screen rotation when using the dedicated stand, which can be widely used by being turned vertically or horizontally according to the content ratio. Moreover, the height of the stand can be adjusted to meet the posture or height of the user.

- \* Stands are sold separately.
- \* To use it vertically, users can rotate counter clockwise, and vice versa to switch back to landscape mode.
- \* Some apps may not support vertical view mode.