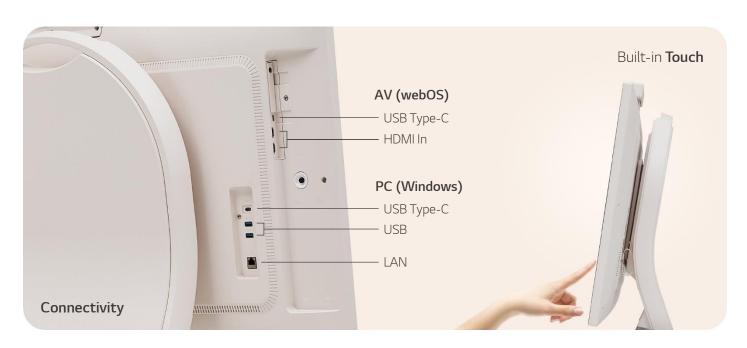

in real-time and take notes on lesson material.

#### | Telemedicine



Conveniently consult with your doctor at home regardless of time and space constraints.

#### | Home Workout



Get one-on-one coaching from a professional trainer, check your posture, and exercise.

### Cooking at Home



Follow recipes from famous chefs and freely cook the dishes with both hands in the kitchen

#### | Education and Entertainment



Learn and play-by watching, talking to, listening to and interacting with the screen.

 $<sup>\</sup>star$  The example is provided for information purposes only; LG does not offer separate solutions or services.

 $<sup>\</sup>ensuremath{^{\star}}$  Screen configuration and function support may vary depending on the app used.

### **KEY FEATURES & CONNECTIVITY**