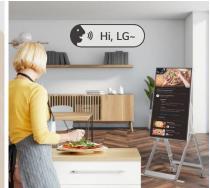

### Cooking at Home

Follow recipes from famous chefs and freely cook the dishes with both hands in the kitchen

#### Intuitive UX

The touch-based UX of One:Quick Flex is designed to be similar to the mobile touch UX, making it easy to use. The user can also perform key functions through voice commands without the need to touch the screen.