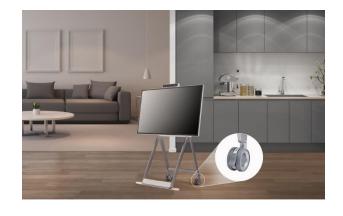

# All-in-One Display for Simple and Quick Video Call

With LG One:Quick Flex's 43-inch all-in-one display-complete with built-in camera, microphones and speakers-there's no need to stress over online meetings and calls and no more inconvenience of connecting to and setting up video conferencing.

### Easy Transport with a Movable Stand

The One:Quick Flex can be used freely in indoor spaces with wheels added for easy transport- in your study room, living room, and anywhere else. It can be utilized for remote working, video calls, mobile screen mirroring, and as a digital whiteboard, playing a different role for each need.