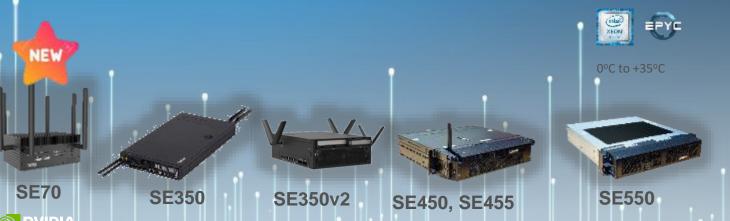

## ThinkEdge SE30

Tackling demanding tasks in extreme environments is what the ThinkEdge SE30 was designed for. Powered by the latest 11<sup>th</sup> Gen Intel<sup>®</sup> Core<sup>™</sup> i5 vPro<sup>®</sup> processors for industrial computing and high-speed DDR4 memory, the SE30 is ready-built for challenging edge applications.

## ThinkEdge SE350

The SE350 server-class solution features a compact size to fit in smaller spaces and a rugged construction to handle harsh environments. Coupled with a variety of physical and cyber security options, it offers simplified management via Lenovo XClarity.