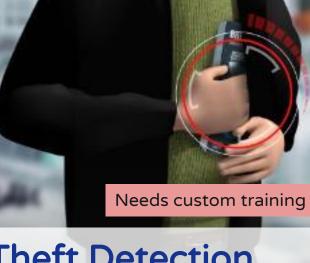

#### **USE CASES**

- Anonymous Audience Measurement
- Zone Engagement
- Shelf & Product Engagement
- Planogram Compliance
- Loss Prevention

Appearance Hoodie

Belongings none Pathway Exit Location

00:01:25 Time

Suspicion rate 98%

Item put in hoodie Actions

Looking sideways

incident has been reported to the admin

**Theft Detection** 