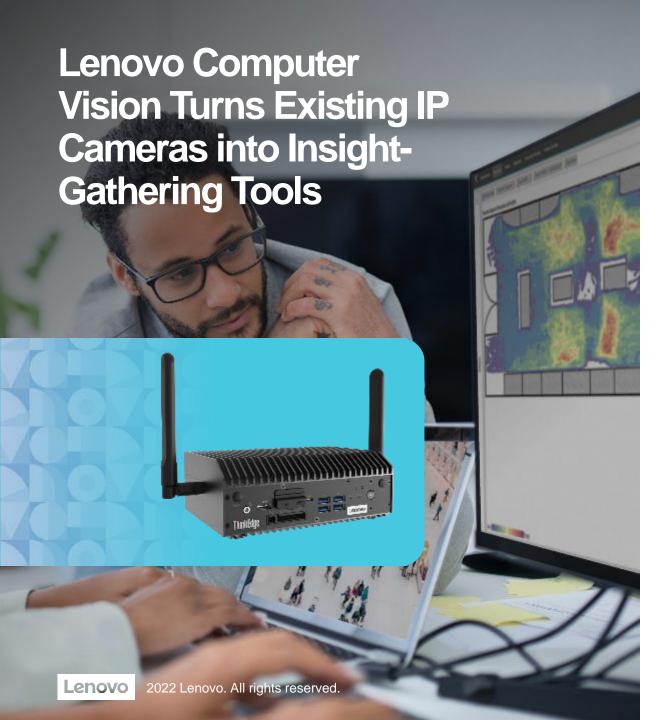

## ThinkEdge SE30

Tackling demanding tasks in extreme environments is what the ThinkEdge SE30 was designed for. Powered by the latest 11<sup>th</sup> Gen Intel<sup>®</sup> Core<sup>™</sup> i5 vPro<sup>®</sup> processors for industrial computing and high-speed DDR4 memory, the SE30 is ready-built for challenging edge applications.

**Availability:** Global

**Customer Benefits:** 

- Operates in any conditions from -20°C to 60°C
- Rugged design ensures uninterrupted efficiency in harsh conditions