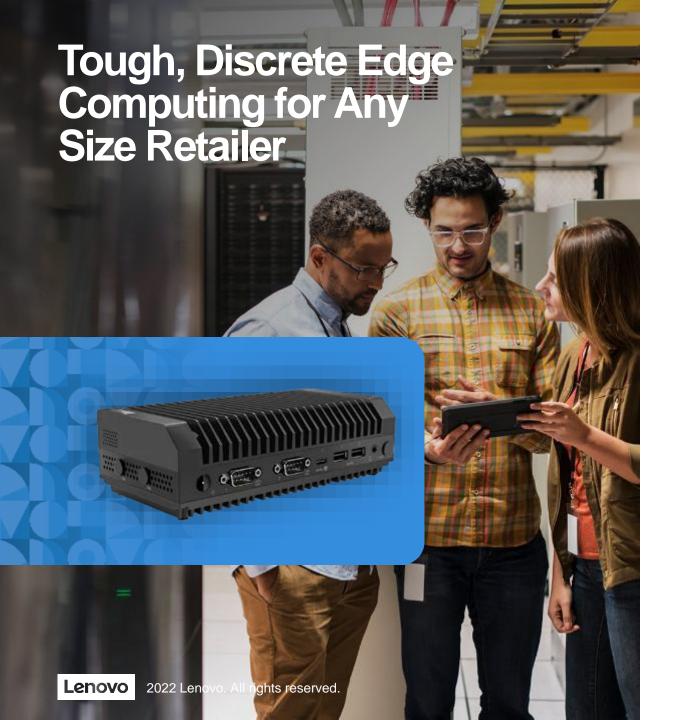

## ThinkEdge SE350

The SE350 server-class solution features a compact size to fit in smaller spaces and a rugged construction to handle harsh environments. Coupled with a variety of physical and cyber security options, it offers simplified management via Lenovo XClarity.

#### **Customer Benefits:**

- Full enterprise performance at an entry-level price
- Operates in any conditions from 0°C to 55°C
- Add-on NVIDIA T4 16GB Passive GPU