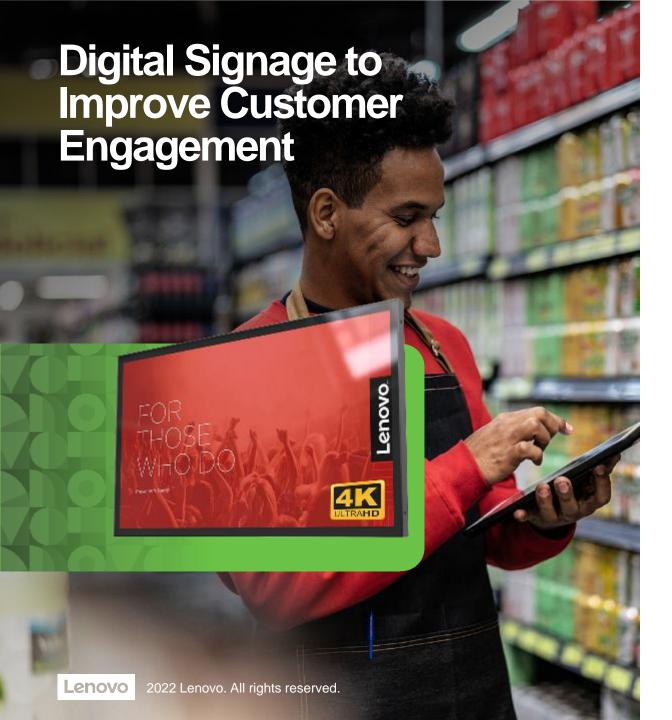

## **Advanced Touch Displays**

One of the most versatile, flexible, and appealing professional displays on the market today, this digital signage is integrated with the latest in antimicrobial technology, while maintaining the durability required in high traffic retail installations.

**Availability:** Global

**Customer Benefits:** 

ThinkCentre M90n Nano IoT

- Keep customers and employees healthy with antimicrobial technology
- Use as a form of advertising to inform customers of new products and sales
- **Energy efficient & sustainable construction yields** immediate energy savings returns