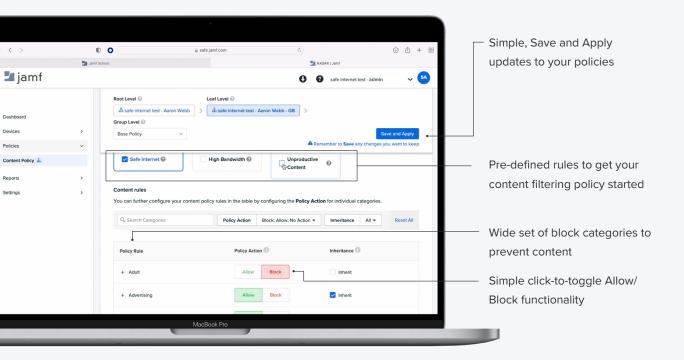

#### **Content controls customized**

Scope the content filtering policies fit for your needs. Or, simply choose a Safe Internet preset and get started!

See how <u>Jamf Safe Internet</u> works with your MDM platform, to ensure security and digital safety remain core to the educational experience.