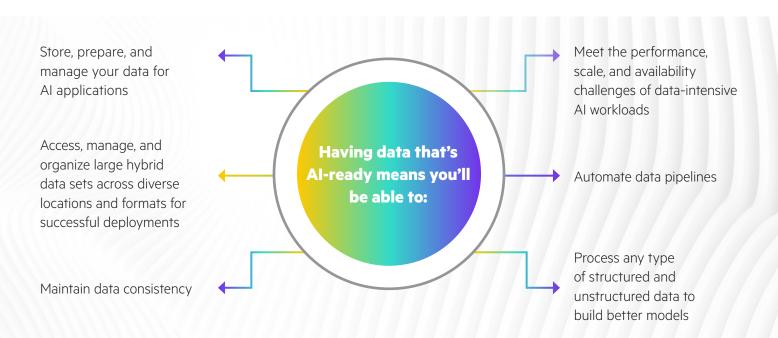

## HPE can help you make your data Al-ready, as you create your Al advantage

Prepare, store, access, and manage your data with the right performance, simplicity, and scale to adjust to the new demands AI places on your organization. As part of your AI approach, HPE can help you:

Build your data foundation for Al

with a data fabric, and tackle the complex data landscape of hybrid cloud as you access, analyze, manage, and govern data seamlessly at any location

Automate and scale complex data pipelines for ML models

with a data pipelining and versioning solution as you process all structured and unstructured data types to build better models, without the hassle of rewriting codes

Meet the performance challenges of data-intensive AI workloads

with HPE's high-performance scale-out storage and simplify data management to transform faster with an intuitive cloud operating experience