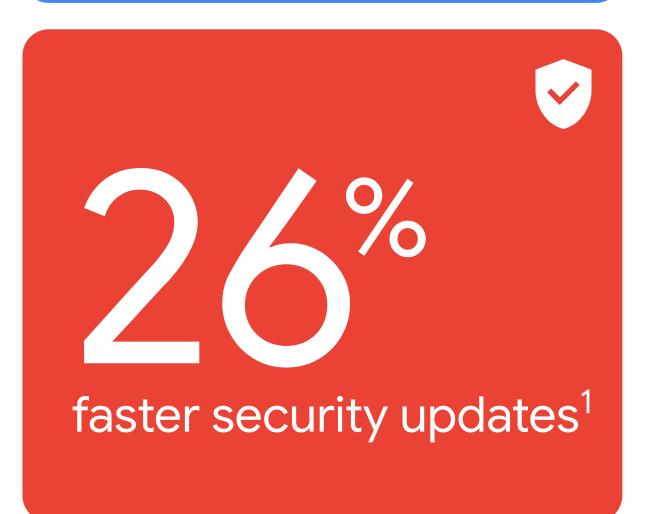

- 40%
  faster to sign in<sup>1</sup>
- 24%
  fewer security attacks¹

What if I need help managing devices?

With ChromeOS device management, Google support is there for you 24/7 to answer any questions that come up along the way.