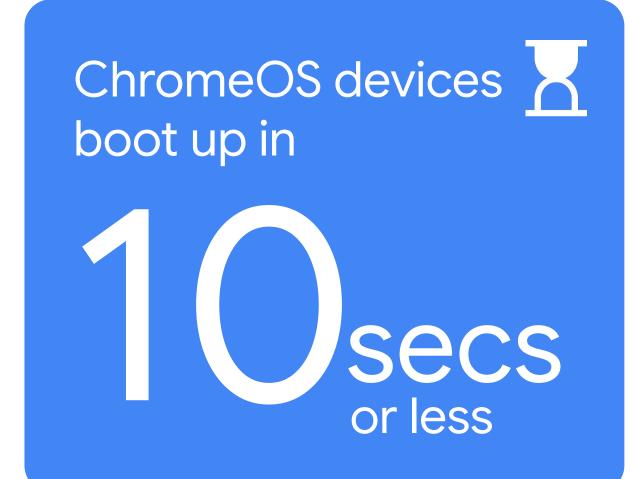

## What does this mean?

ChromeOS laptops and tablets are ready to go right out of the box, saving you up to 45 minutes per device. Because ChromeOS devices boot up in seconds, sign in fast, and require little upkeep, so you get more minutes back in your day to tackle your to-do list. Ransomware files are automatically blocked by ChromeOS, which means your data is protected even if someone tries to open an infected file.