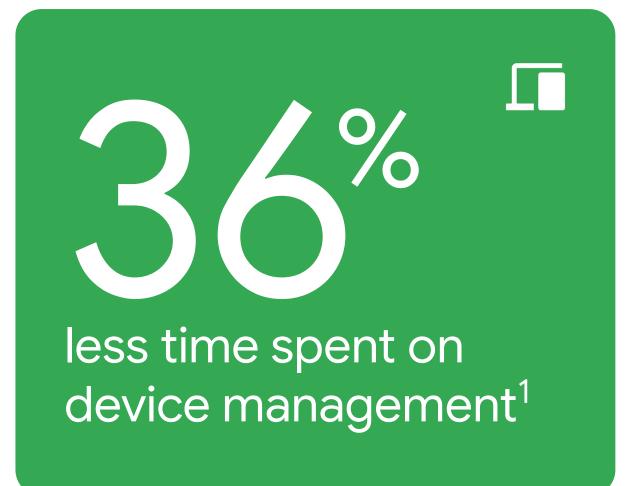

## Find more time for the work you love

1 %

lower cost per device over three years<sup>1</sup>

- ChromeOS laptops and tablets cost 65% less and provide cost savings, time efficiencies, and productivity gains worth \$1,700 per device over three years.<sup>1</sup>
- Access files and apps on any device. Because data lives on the cloud by default, your workspace moves with you, and you can stay productive everywhere you go.
- Auto-wipe all data and settings every time a user logs out of their ChromeOS laptop or tablet to make it safe and simple for your employees and customers to share devices
- Choose devices that suit your needs from the diverse range of <u>ChromeOS laptops</u> and <u>tablets</u> available, or install ChromeOS on your PCs and Macs at no-cost with <u>ChromeOS Flex</u>. You can also use Chromeboxes and other devices to power kiosks and digital signage.
- Remotely disable lost or stolen devices with the click of a button via the familiar Google Admin console. You can even wipe all the data if you need to.
- ✓ Feel secure from the start with ChromeOS laptops and tablets that check for issues every time they boot up. If a problem is detected, it's fixed automatically with no action required from you.