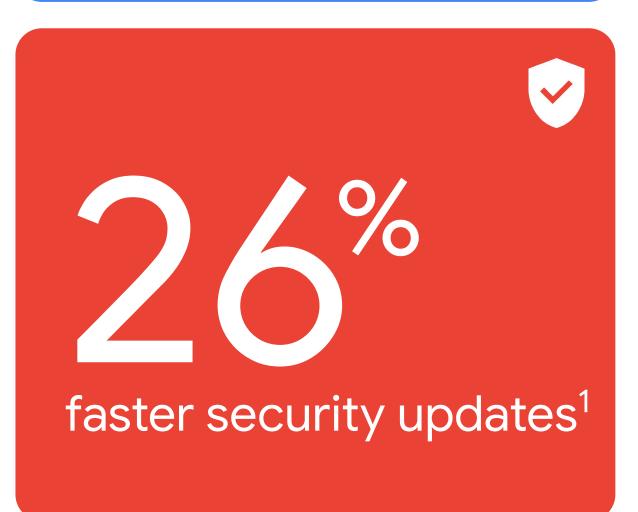

40% faster to sign in¹

24%
fewer security attacks1

What if I need help managing devices?

With ChromeOS device management, Google support is there for you 24/7 to answer any questions that come up along the way.