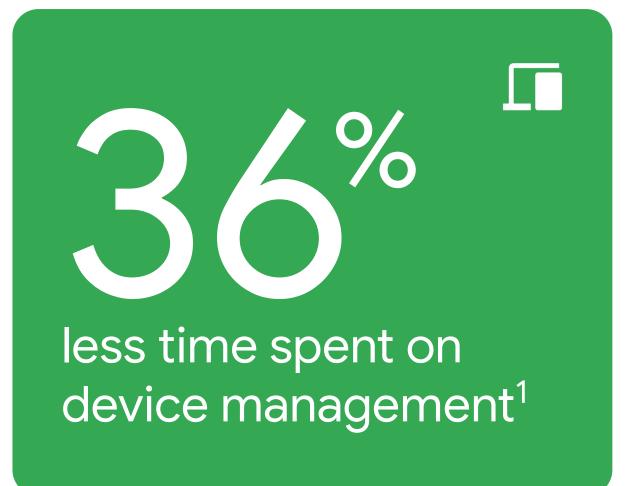

## What does this mean?

ChromeOS laptops and tablets are ready to go right out of the box, saving you up to 45 minutes per device. Because ChromeOS devices boot up in seconds, sign in fast, and require little upkeep, so you get more minutes back in your day to tackle your to-do list. Ransomware files are automatically blocked by ChromeOS, which means your data is protected even if someone tries to open an infected file.