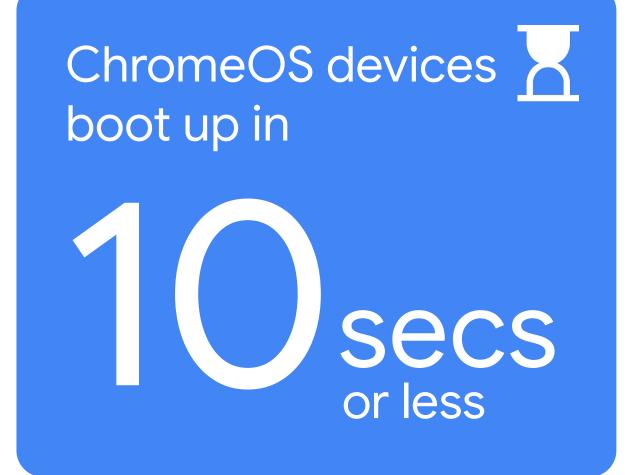

## What does this mean?

ChromeOS laptops and tablets are ready to go right out of the box, saving you up to 45 minutes per device. Because ChromeOS devices boot up in seconds, sign in fast, and require little upkeep, so you get more minutes back in your day to tackle your to-do list. Ransomware files are automatically blocked by ChromeOS, which means your data is protected even if someone tries to open an infected file.