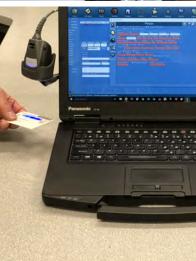

### DMV, MVD & BMV

Populate applications with info from any state driver license, regardless of current or future AAMVA standards.

## **AGE VERIFICATION**

Quickly read and display parsed data from any state-issued driver license, ID card, digital ID, or military ID.