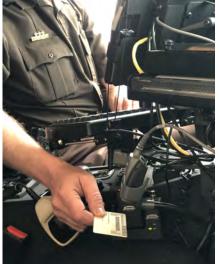

#### LAW ENFORCEMENT

- · Instantly decode data from all 1D and 2D barcodes
- Reliably scan licenses and registrations to streamline eCitations, eCrash reports, and roadside checks