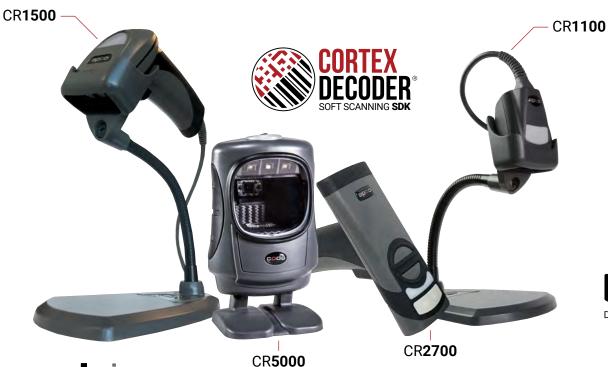

#### LAW ENFORCEMENT

- · Instantly decode data from all 1D and 2D barcodes
- Reliably scan licenses and registrations to streamline eCitations, eCrash reports, and roadside checks

#### **EVIDENCE TRACKING**

Facilitate accurate chain-of-custody and asset tracking for all critical case information and forensic evidence.

### DMV, MVD & BMV

Populate applications with info from any state driver license, regardless of current or future AAMVA standards.

## **AGE VERIFICATION**

Quickly read and display parsed data from any state-issued driver license, ID card, digital ID, or military ID.

#### **SPECIALTY APPLICATIONS**

Customize or develop a self-contained barcode reading solution for quick and easy integration of barcoded data into any existing software application.

codecorp.com