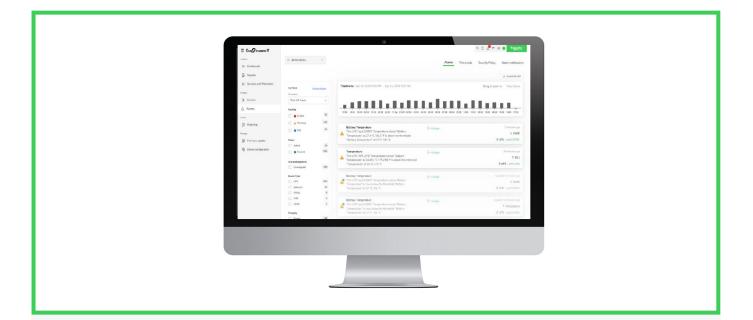

# IT Expert · Data Center Expert

## **Overview**

On-premise or cloud-based vendor-neutral monitoring of power and cooling IT infrastructure with Data Center Expert and IT Expert.