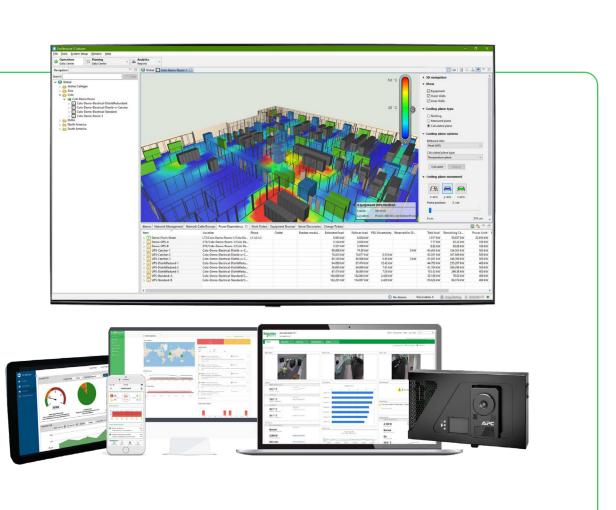

# IT Expert · Data Center Expert

## **Overview**

On-premise or cloud-based vendor-neutral monitoring of power and cooling IT infrastructure with Data Center Expert and IT Expert.

#### **Benefits**

Monitoring and alarming

Preventative

management

Security reinforcement

Device mass configuration

## Specific to:

Cloud-based:

On-prem:

Wherever-you-go visibility

Integrated

data storage

0

Al-driven insights

NetBotz physical monitoring