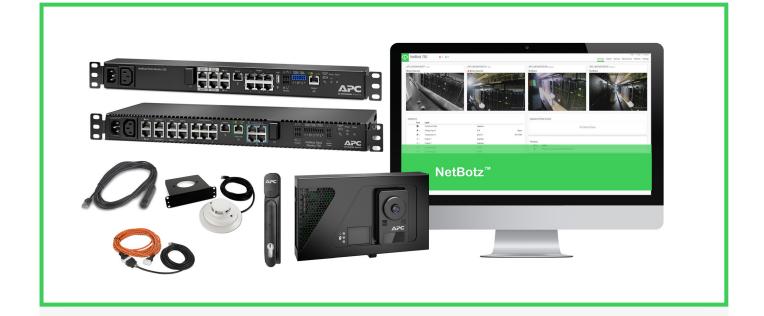

## NetBotz

## **Overview**

Designed to protect your IT infrastructure against environmental threats and unauthorized access risks that can cause unexpected downtime. **Physical security** is cybersecurity.