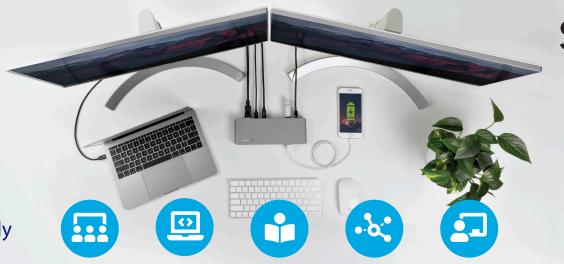

# **eLearning**Connectivity Accessories

Keep students and educators connected and engaged while learning remotely

Whether in K-12 or higher education, our products enable educators to seamlessly share their lessons and engage students with technology.

#### **Connect & Charge**

This USB-C multiport adapter turns your MacBook Pro, USB-C™ laptop, Chromebook or Android device into a workstation, anywhere you go. A USB Type-C adapter, ideal for travel, features everything from the essential HDMI or VGA video outputs and USB ports to an SD card reader and 100W PD including PD passthrough.