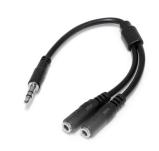

DKT30CHVAUSP

Split one headphone jack into two separate jacks.

MUY1MFFS

This USB multi-charging cable is a single-cable solution that makes it easy to charge and sync your Apple Lightning or Android devices.