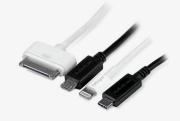

DKT30CHVAUSP

Split one headphone jack into two separate jacks.

MUY1MFFS

This USB multi-charging cable is a single-cable solution that makes it easy to charge and sync your Apple Lightning or Android devices.

LTCUB2MGR

With our USB-C and Micro-USB cables, you can charge and sync tablets, smartphones and other devices.

10ft. USB-A to Lightning

3ft. Right-Angle USB-C to USB-C

3ft. Wall to USB-C with PD

WCH1C

3ft. USB-C to USB-C with 5A PD