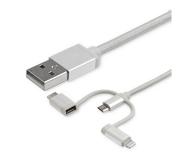

DKT30CHVAUSP

Split one headphone jack into two separate jacks.

MUY1MFFS

This USB multi-charging cable is a single-cable solution that makes it easy to charge and sync your Apple Lightning or Android devices.

LTCUB2MGR

With our USB-C and Micro-USB cables, you can charge and sync tablets, smartphones and other devices.

10ft. USB-A to Lightning

3ft. Right-Angle USB-C to USB-C

3ft. Wall to USB-C with PD

WCH1C

3ft. USB-C to USB-C with 5A PD