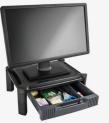

SB315C5C6

### Display and Multiport Adapters allow for seamless connections, on the go

Connect Mini DisplayPort, HDMI or USB-C enabled laptops to any monitor with HDMI, VGA or DVI capability.



#### **Display Adapters:**

USB-C to HDMI CDP2HDFC
USB-C to HDMI CDP2HDMM2MB
HDMI to VGA HD2VGAMM6



HD2VGAE2

USB-C HB31C3ASDMB USB-A HB30A3A1CSFS

Learn more about StarTech.com connectivity solutions at:

## A Flexible Workstation Designed for Comfort

Mount two displays on your desk surface or through a grommet, with adjustable height and cable management.

**ARMDUAL** 



Integrate your tablet into any workspace and adjust to any viewing orientation or position.

**ARMTBLTUGN** 

Work in comfort by positioning your laptop closer to eye level, with six adjustable angle settings.

LTRISERP





Free up desk space and work in greater comfort with this adjustable monitor stand.

**MONSTADJD** 

www.startech.com/home-workstations