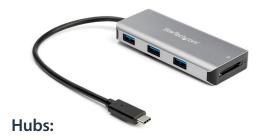

#### **Display Adapters:**

USB-C to HDMI CDP2HDFC
USB-C to HDMI CDP2HDMM2MB
HDMI to VGA HD2VGAMM6

HD2VGAE2

USB-C HB31C3ASDMB USB-A HB30A3A1CSFS

Learn more about StarTech.com connectivity solutions at: