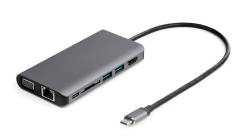

#### **Connect & Charge**

This USB-C multiport adapter turns your MacBook Pro, USB-C™ laptop, Chromebook or Android device into a workstation, anywhere you go. A USB Type-C adapter, ideal for travel, features everything from the essential HDMI or VGA video outputs and USB ports to an SD card reader and 100W PD including PD passthrough.

DKT30CHVAUSP

Split one headphone jack into two separate jacks.

MUY1MFFS

This USB multi-charging cable is a single-cable solution that makes it easy to charge and sync your Apple Lightning or Android devices.