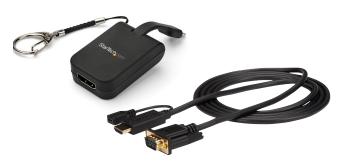

### Display and Multiport Adapters allow for seamless connections, on the go

Connect Mini DisplayPort, HDMI or USB-C enabled laptops to any monitor with HDMI, VGA or DVI capability.

#### **Display Adapters:**

USB-C to HDMI CDP2HDFC
USB-C to HDMI CDP2HDMM2MB
HDMI to VGA HD2VGAMM6

HD2VGAE2

USB-C HB31C3ASDMB USB-A HB30A3A1CSFS

Learn more about StarTech.com connectivity solutions at: