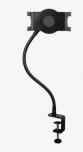

## A Flexible Workstation Designed for Comfort

Mount two displays on your desk surface or through a grommet, with adjustable height and cable management.

**ARMDUAL** 

Integrate your tablet into any workspace and adjust to any viewing orientation or position.

**ARMTBLTUGN** 

Work in comfort by positioning your laptop closer to eye level, with six adjustable angle settings.

LTRISERP

Free up desk space and work in greater comfort with this adjustable monitor stand.