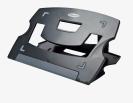

**ARMTBLTUGN** 

Work in comfort by positioning your laptop closer to eye level, with six adjustable angle settings.

LTRISERP

Free up desk space and work in greater comfort with this adjustable monitor stand.