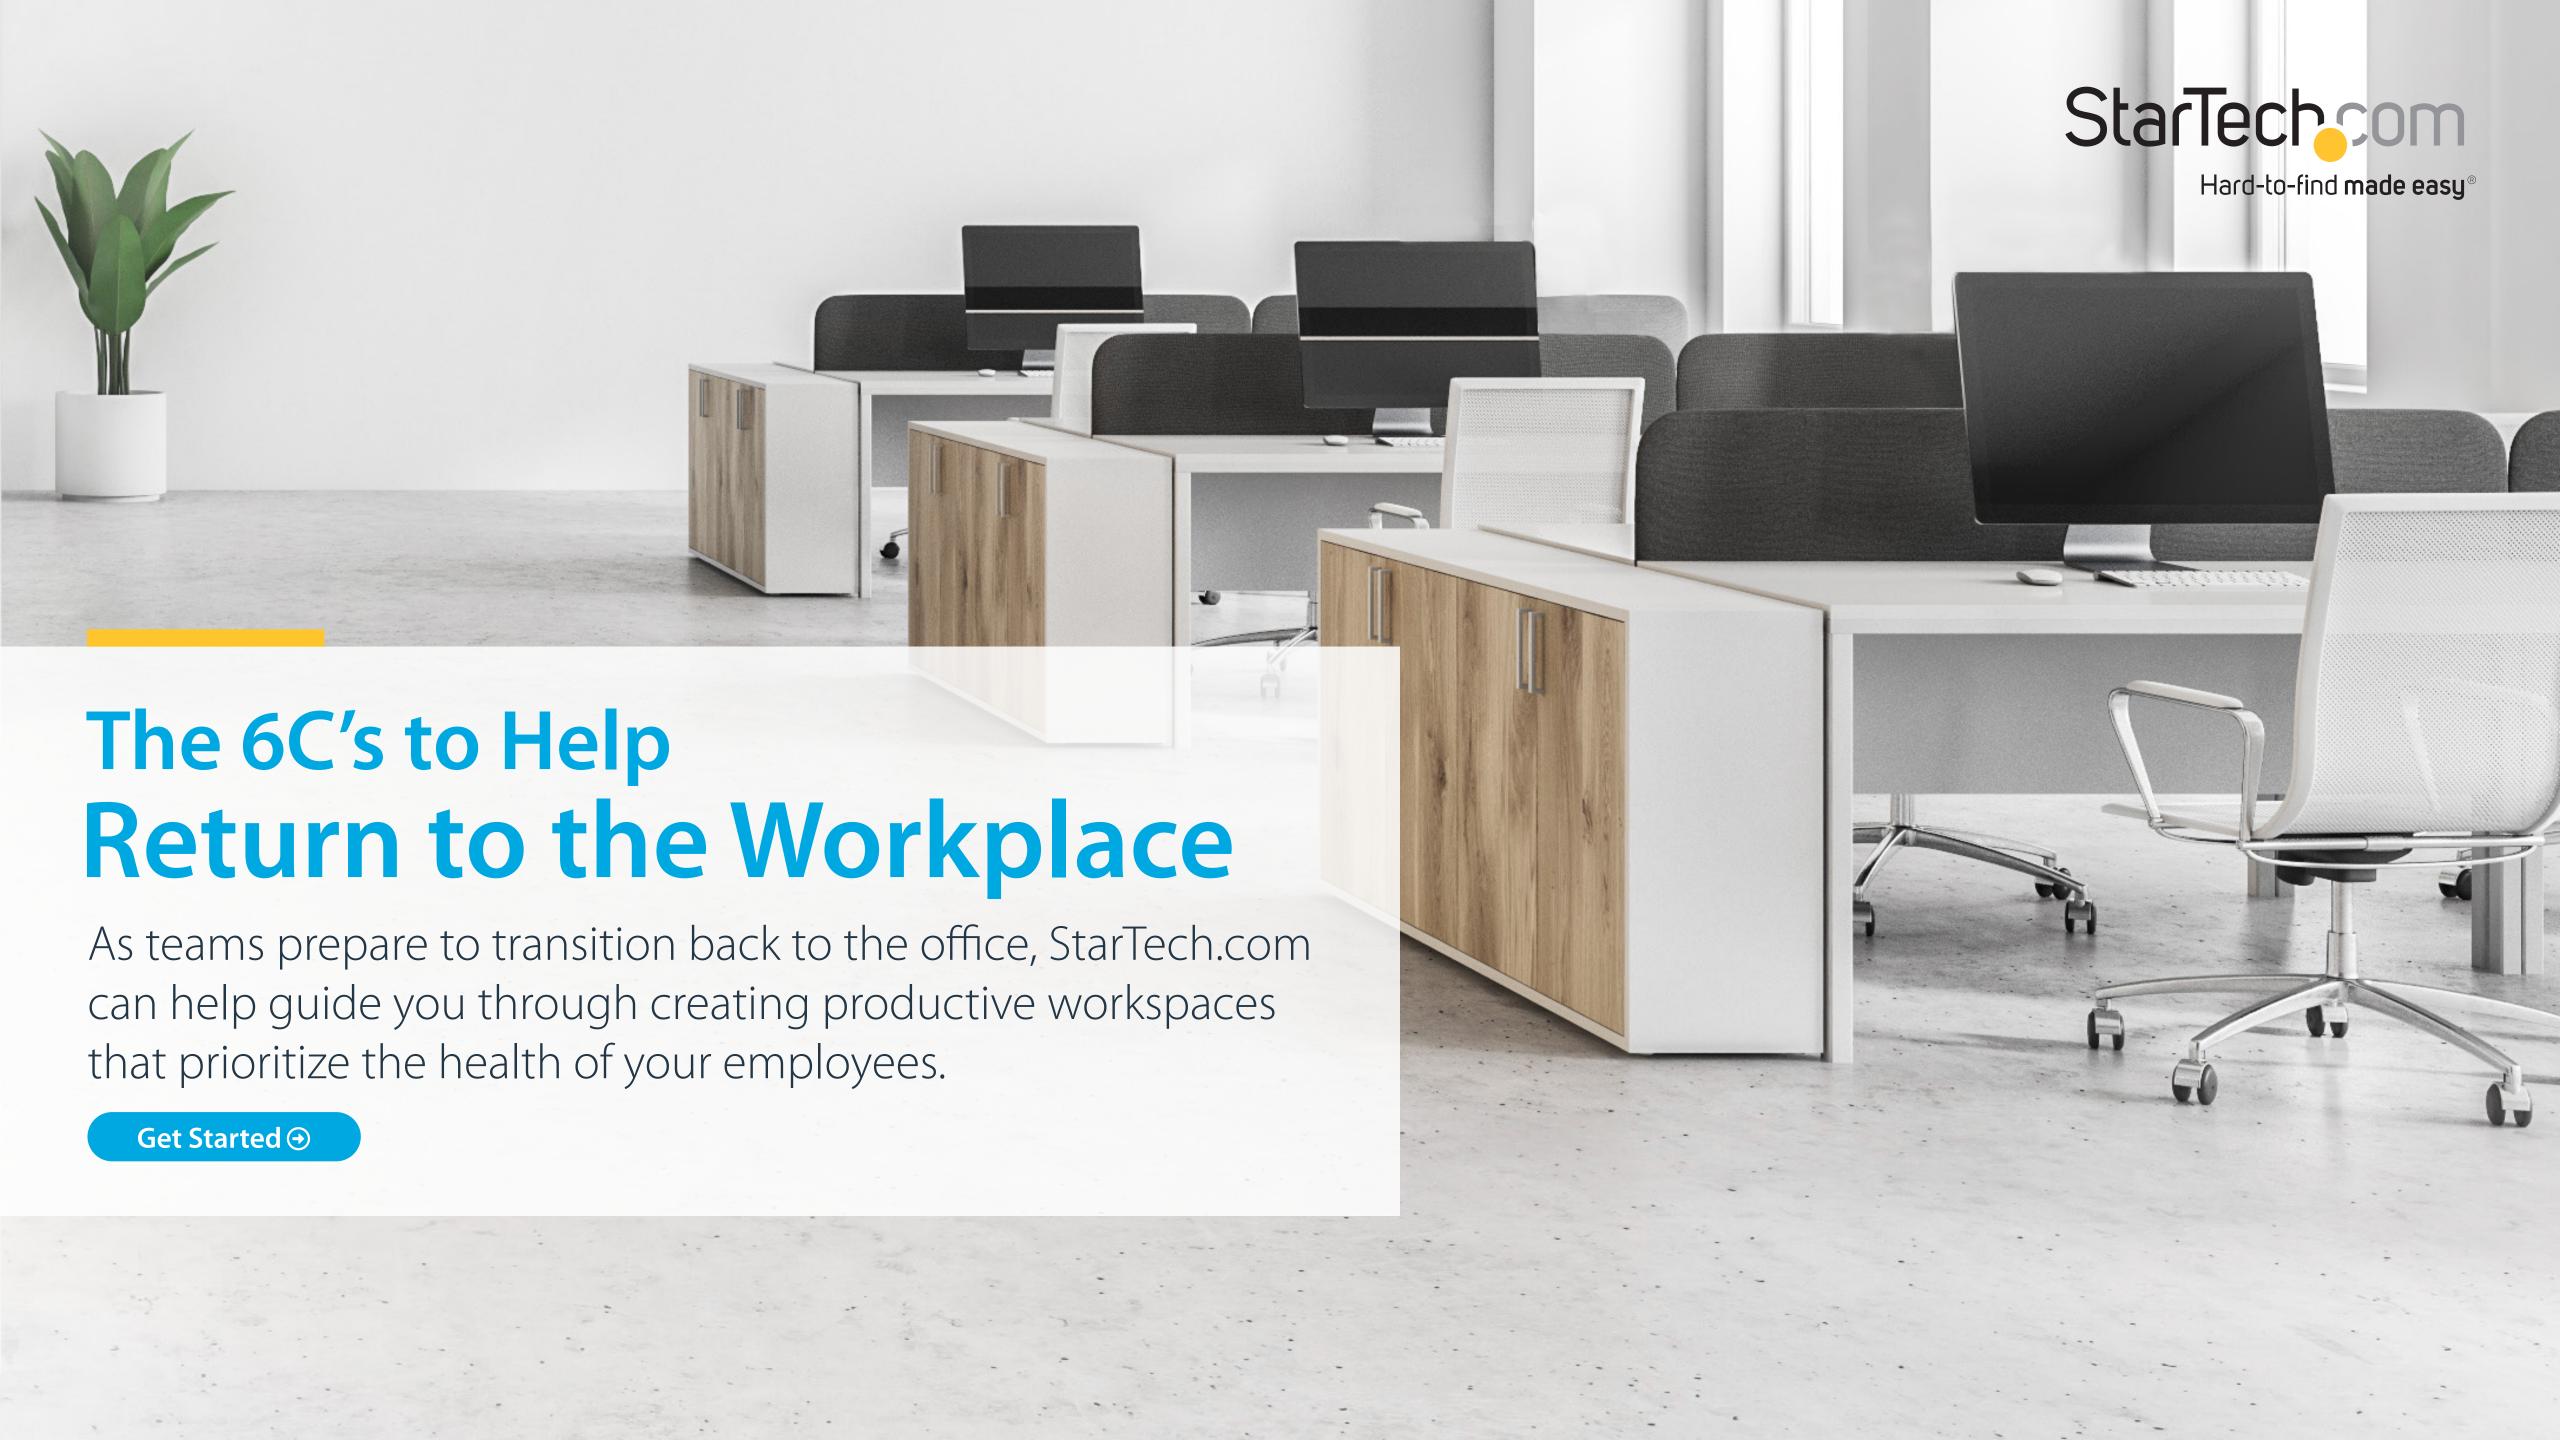

8-in-1 USB-C multi-port adapter lets you connect to an HDMI 4K or VGA 1080p display and also provides access up to 100w of pass-through power delivery to charge your laptop when using with your USB-C laptop power adapter. With 1ft (30cm) long cable provides placement flexibility and is perfect to connect laptops, tablets, and 2-in-1's.