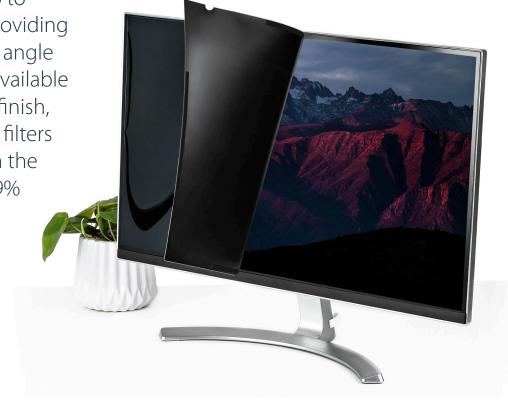

### PRIVSCNMON24

These monitor privacy filters help to keep your data confidential by providing privacy outside a +/-30° viewing angle from the center of your display. Available in a double-sided matt or glossy finish, these blue light reducing privacy filters offer anti-microbial protection on the matt side, eliminating up to 99.99% surface bacteria.

Available in 21/24/27 inch size.

Talk to a Tech Advisor ⊿ 1.800.265.1844 ♀ www.startech.com/chat