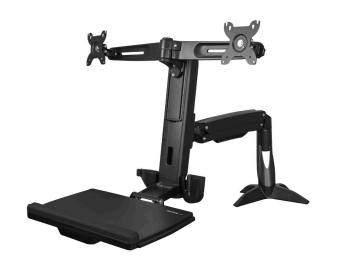

#### **ARMSTSCP2**

Create an ergonomic dual monitor sit stand workstation with built in keyboard tray. This workstation is easy to clean with a removable wrist pad and is also available for a single monitor setup.