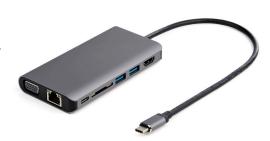

Thunderbolt 3 Certified Dock delivers dual 4K 60Hz video output, 85W Power Delivery, USB-A and USB-C ports, Gigabit Ethernet, and 3.5mm audio ports. Easy setup with automatic driver install on Windows or Mac OS laptops/workstations. Includes Thunderbolt 3 host cable and a USB-C to DisplayPort cable to connect a 2nd DisplayPort Monitor. Use with our MAC Address Changer to clone your laptop's MAC Address and stay productive with authorized access to your secured office / enterprise network.

### TB3DK2DPPD