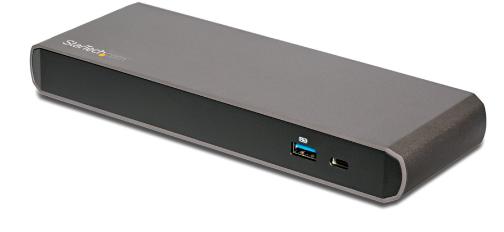

### SV231DPDDUA2

This dual DisplayPort KVM switch combines next-generation digital display standards with seamless KVM control. The 2-port KVM switch features audio and USB peripheral support along with 4K resolution (at 60Hz) dual-display capability, which makes it easy to create a multimedia workstation that can switch between two dual-head or twin DisplayPort systems.