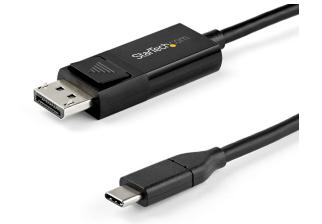

### CDP2DP142MBD

USB-C to DisplayPort 1.4 reversible cable supports up to 8K 60Hz HBR3 with DSC (Display Stream Compression). This bidirectional cable helps you connect your USB-C laptop to a DisplayPort monitor or connect a DisplayPort device to a USB-C type-C display.