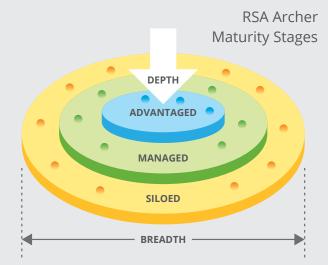

A recognized industry leader, RSA Archer offers the depth, breadth and adaptability you need to manage risk and compliance across your organization.

With the most flexible and powerful platform in the industry, RSA Archer provides a proven maturity path to meet the unique needs of your business risk management program.