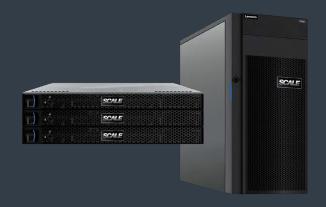

### BUILT ON LENOVO THINKSYSTEM

# SR250 & ST250 HC3 HE500 SERIES Flexible rack & tower options

- Powered by an Intel Xeon E-2100 4 or 6-core processor
- Up to 64GB of RAM
- All HDD, Hybrid, and All-Flash storage options with up to 32TB capacity