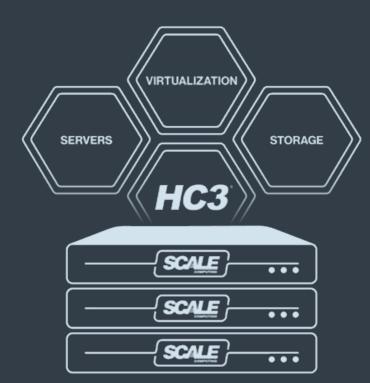

The HC3 HCl solution from Scale Computing and Lenovo solves that problem - now enabling small and medium businesses to provide enterprise reliability and performance for their applications at price that fits their budgets.

#### **ENTERPRISE PERFORMANCE & RELIABILITY FROM THE INDUSTRY LEADER**

Ranked #1 in reliability and customer satisfaction amongst x86 servers, Lenovo ThinkSystem provides the ideal hardware platform for the Scale Computing HC3 solution. Combined with the innovative Scale Computing HyperCore software and backed by ScaleCare Support, the HC3 provides small and medium business customers enterprise-grade performance and reliability in a simple, cost-effective package.