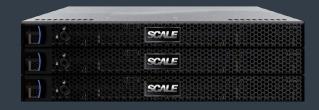

#### SR630 HC3 HC1250 SERIES

#### increased power for demanding applications

- Powered by a single or dual Intel Xeon Scalable Processors
- Up to 768GB of RAM
- Hybrid and All-Flash storage options with up to 31.7TB capacity