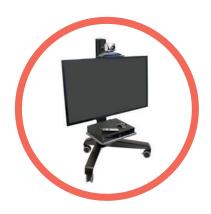

Moves for individual or group work with no assembly

Mobile Media Center

Engage in-person and remote team members