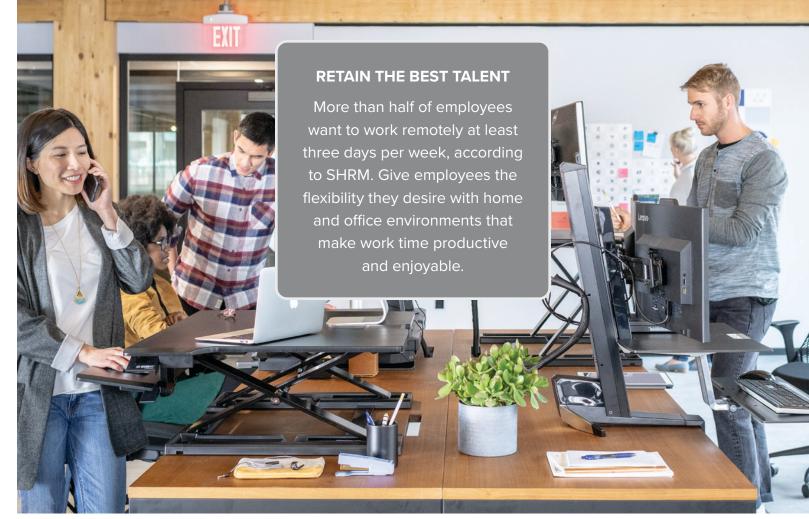

### **HOME WORKSPACE**

Enable the same level of productivity at home with or without a dedicated space. Provide easy movement, more work area and the flexibility to work from any room.

**Promote comfort:** Ergonomic workspace solutions easily adapt to individual users to help alleviate aches and pains and make the best use of limited space

**Encourage collaboration:** Adjustable worksurfaces and monitor arms support organic collaboration with in-person and remote colleagues

**Support safe spacing:** Mobile workspaces enable physical distancing for team meetings or individual work

**TRACE™ Monitor Mount** 

Effortlessly adapts to each user in shared or individual workspaces

Mobile Desk