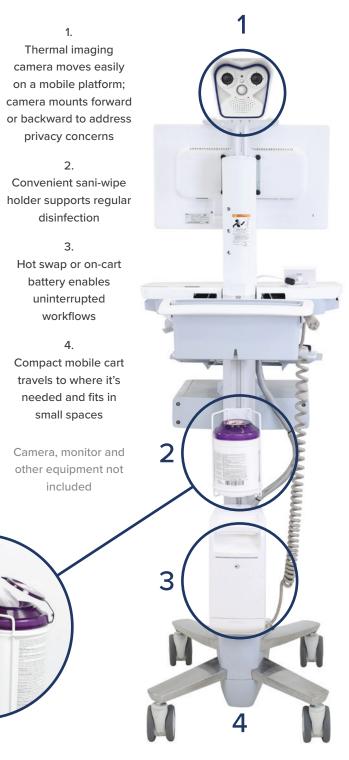

Source: Centers for Disease Control and Prevention (recommendations vary by country)

WorkFit-C Sit-Stand Workstation

PARK A THERMAL IMAGING CART AT YOUR MAIN FACILITY ENTRANCE. THE OPEN ARCHITECTURE DESIGN SUPPORTS YOUR PREFERRED TECHNOLOGY AND MOVES WHEREVER IT'S NEEDED.