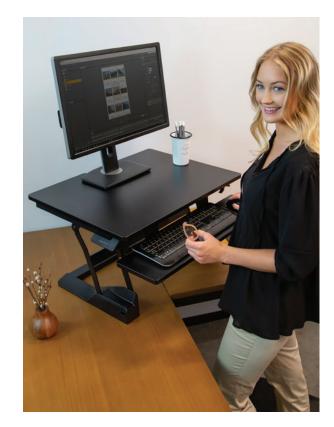

Source: Centers for Disease Control and Prevention (recommendations vary by country)

WorkFit-C Sit-Stand Workstation

PARK A THERMAL IMAGING CART AT YOUR MAIN FACILITY ENTRANCE. THE OPEN ARCHITECTURE DESIGN SUPPORTS YOUR PREFERRED TECHNOLOGY AND MOVES WHEREVER IT'S NEEDED.