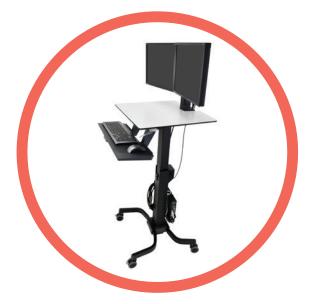

Source: Centers for Disease Control and Prevention (recommendations vary by country)

WorkFit-C Sit-Stand Workstation

PARK A THERMAL IMAGING CART AT YOUR MAIN FACILITY ENTRANCE. THE OPEN ARCHITECTURE DESIGN SUPPORTS YOUR PREFERRED TECHNOLOGY AND MOVES WHEREVER IT'S NEEDED.