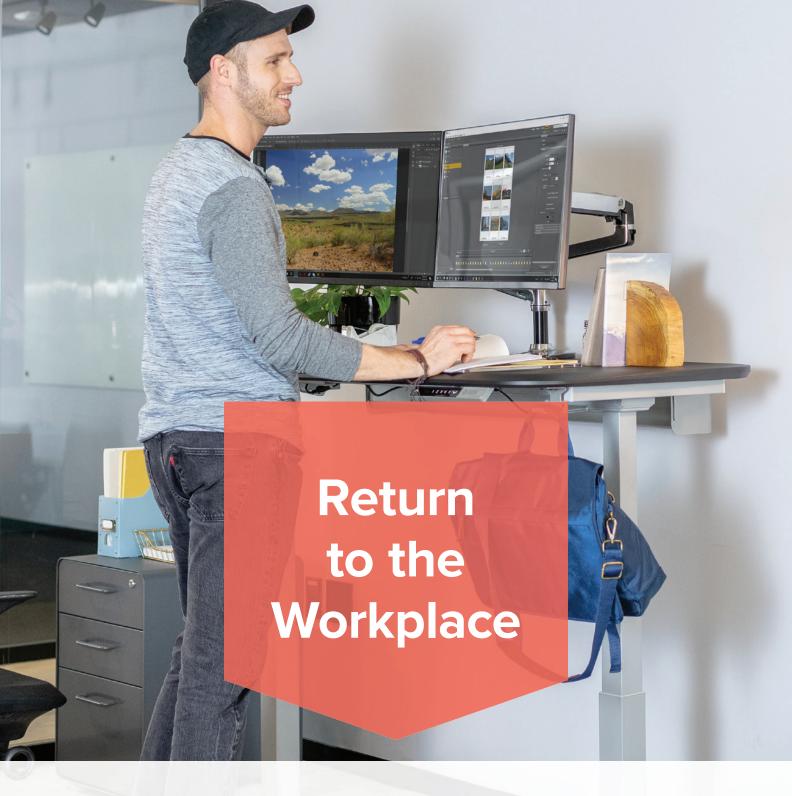

## The six-foot social distancing facility challenge

As organizations plan their return to work, they need to rethink their workspaces to help keep employees comfortable, productive and safe. Ergotron's broad portfolio of ergonomic, professional-grade designs quickly transform standard environments into open office designs that meet social distancing requirements. These flexible workspaces can be easily reconfigured for each person or project to match the fluidity of the current times.

Shared workspaces can still be personalized. Adjustable, flexible designs fit each person's body for a comfortable workstyle.