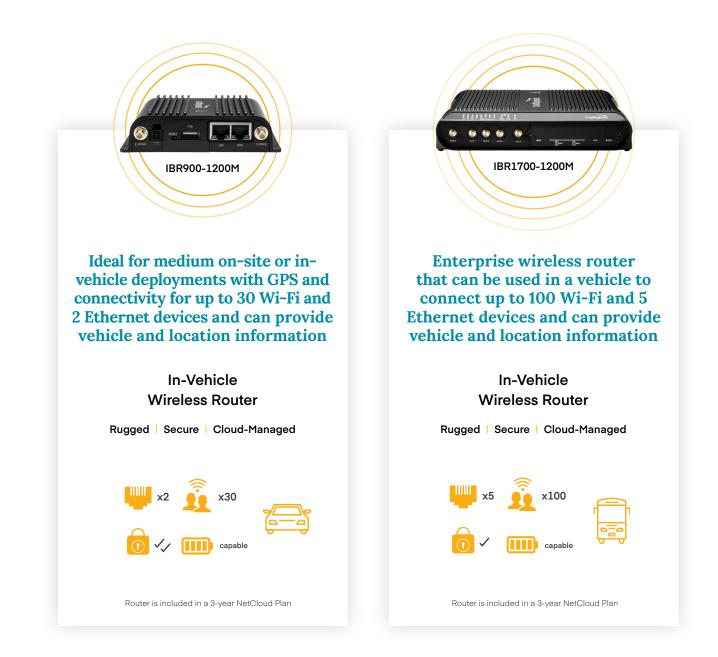

School buses that are being used for student and resident Wi-Fi require rapidly deployable, reliable, and highly secure wireless network solutions that feature:

- Immediate shipping
- Enterprise-class LTE with multi-carrier flexibility
- Excellent Wi-Fi coverage supporting dozens of connected devices
- CIPA-compliant security features, including content filtering
- Centralized management for faster deployment and troubleshooting

- Streamlined ordering process with rapid shipping to your location in the field
- SIM can be included (US only)
- Optional battery power (IBR900 only)

- Router registered with NetCloud, enabling zero-touch installation with no need for on-site IT support
- 24x7 customer support available when you need it