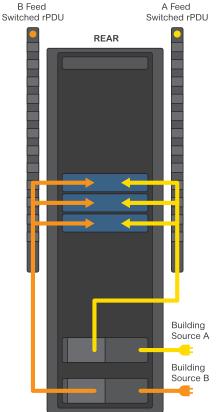

# Enterprise Solution for data center environments

| Enterprise Solution Details          |                                                                                                |
|--------------------------------------|------------------------------------------------------------------------------------------------|
| Nutanix                              | NX-3000                                                                                        |
| NetShelter SX <b>42U</b> Server Rack | AR3100SP                                                                                       |
| Rack PDU Metered by Outlet           | AP8941                                                                                         |
| Smart UPS, 5000VA                    | SRT5KRMXLT                                                                                     |
| Power Cord Kit                       | AP8706S-NA                                                                                     |
| NetBotz 250                          | NBACS125                                                                                       |
| Blanking Panels                      | AR8136BLK                                                                                      |
| Brush Strips                         | AR8429                                                                                         |
| Options                              |                                                                                                |
| Services                             | LifeCycle Services                                                                             |
| Software                             | PowerChute Network Shutdown (with UPS Network Management Card) StruxureWare Data Center Expert |