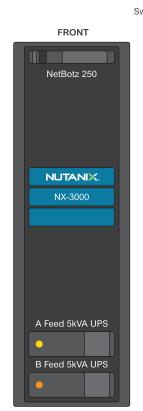

# Enterprise Solution for data center environments

| Enterprise Solution Details          |                                                                                                |
|--------------------------------------|------------------------------------------------------------------------------------------------|
| Nutanix                              | NX-3000                                                                                        |
| NetShelter SX <b>42U</b> Server Rack | AR3100SP                                                                                       |
| Rack PDU Metered by Outlet           | AP8941                                                                                         |
| Smart UPS, 5000VA                    | SRT5KRMXLT                                                                                     |
| Power Cord Kit                       | AP8706S-NA                                                                                     |
| NetBotz 250                          | NBACS125                                                                                       |
| Blanking Panels                      | AR8136BLK                                                                                      |
| Brush Strips                         | AR8429                                                                                         |
| Options                              |                                                                                                |
| Services                             | LifeCycle Services                                                                             |
| Software                             | PowerChute Network Shutdown (with UPS Network Management Card) StruxureWare Data Center Expert |