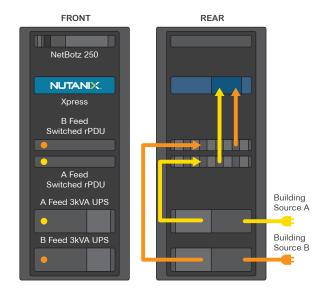

#### Remote Office/Branch Office and SMB Solutions

for smaller, distributed IT environments outside of the data center

| Remote/Branch/SMB Solution Details |                                                                |
|------------------------------------|----------------------------------------------------------------|
| Nutanix                            | Xpress                                                         |
| NetShelter SX 24U Rack             | AR3104SP1                                                      |
| Rack PDU Metered by Outlet         | AP7902B                                                        |
| Smart UPS 3kVA                     | SMX3000RMLV2UNC                                                |
| Power Cord Kit                     | AP9891                                                         |
| NetBotz 250                        | NBACS125                                                       |
| Blanking Panels                    | AR8136BLK                                                      |
| Brush Strips                       | AR8429                                                         |
|                                    | Options                                                        |
| Office Rack Solutions              | NetShelter CX Product Family                                   |
| Software                           | PowerChute Network Shutdown (with UPS Network Management Card) |
|                                    | StruxureWare Data Center Expert                                |
| Services                           | LifeCycle Services                                             |