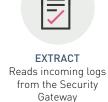

#### **EXPORTER** Log Exporter enables easy integration with 3rd parties with

a simpler and faster user experience for exporting logs.

30% more performance across all IT operations

target server