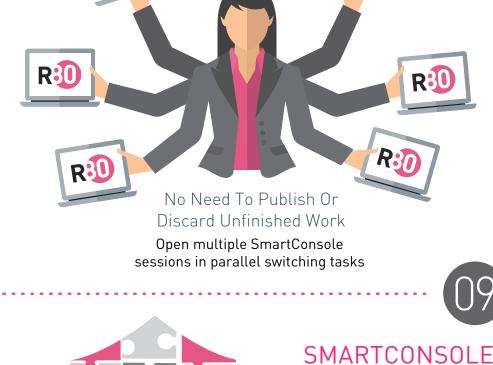

#### wildcard objects, multi-tasking, show tasks, purge revisions

IOC, updateable objects,

MANAGEMENT

API'S

### UNIFIED POLICY The R80 SmartConsole for gateways

and management features centralized management control across all networks and cloud environments, increasing operational efficiency and lowering the complexity of managing your security.