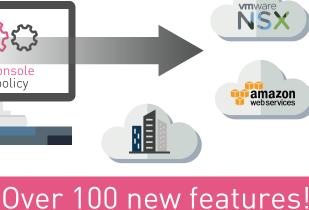

### UNIFIED POLICY The R80 SmartConsole for gateways

and management features centralized management control across all networks and cloud environments, increasing operational efficiency and lowering the complexity of managing your security.

## **EXTENTIONS** Expand and customize the Check Point SmartConsole.

CloudGuard"

Dome9

integrate tools you work with directly into the SmartConsole!

CloudGuard

laaS

ADAPTIVE SECURITY FOR PUBLIC & PRIVATE CLOUDS Cloudguard family for