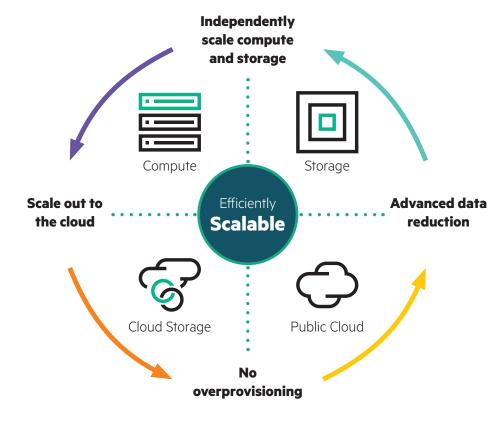

# **EFFICIENTLY SCALABLE**

On average 5:1 or more Data Reduction

### HPE NimbleOS Advanced flash architecture

Efficient storage foundation