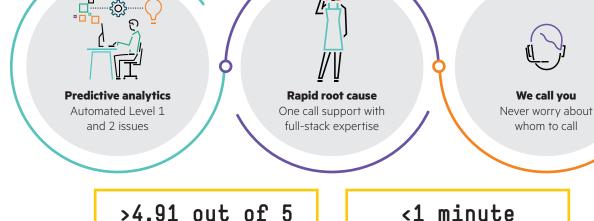

TRANSFORMED SUPPORT EXPERIENCE

average hold time\*

We call you

whom to call

**LEARN MORE AT** 

in support satisfaction\*

hpe.com/storage/dhci

- \* HPE internal testing, September 2019 "HPE Nimble Storage AFA installed based sees on average 5:1 data reduction including thin provisioning. Some workloads, like VDI see up to 21:1. See HPE Store More Guarantee for more details.
- 1. 2 h20195.www2.hpe.com/v2/getdocument.aspx?docname=a00058506enw