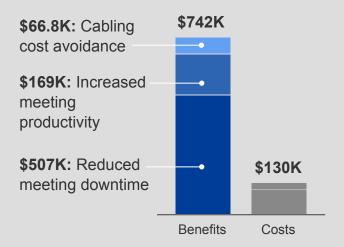

### FINANCIAL SUMMARY\*

\*Based on deploying 150 devices at \$700/device over 3-years.

full study

This document is an abridged version of a case study commissioned by Intel titled: The Total Economic Impact Of The Intel Unite Solution, February 2019.